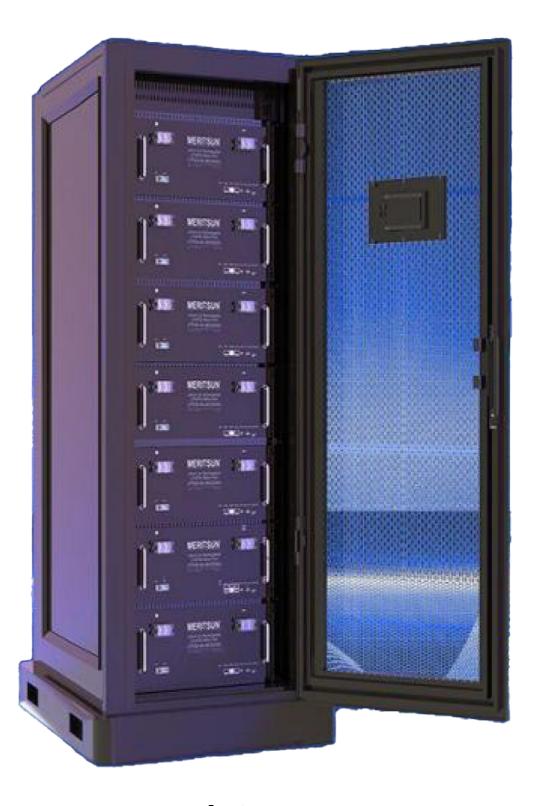

## ESS Rack Module Battery

#### TOP SELLING RACK MODULE LIFEPO3 BATTERY

- 1.The most selling models Powerwall are 5kwh and 10kwh.
- 2.Max Continuous charge/discharge Current 100A, working current will be increase by the qty
- 3.LCD/LED display monitor
- 4.With RS232/RS485 communication on PC/Inverter
- 5.Two positive&Negative designed for many pcs in parallel connection and balance current effectively
- 6. Supported 40pcs in parallel connection

#### **TOP SELLING 15KWH LIFE PO4 BATTERY**

- 1.The most selling models Powerwall are 15kwh.
- 2.Max Continuous charge/discharge Current 150A, working current will be increase by the qty
- 3.LCD/LED display monitor
- 4.With RS232/RS485 communication on PC/Inverter
- 5.Save more space:Portable wheels or wall mount installation optional (Can be indoor or outdoor use)
- 6.With inverter communication max can be 16pcs

without inverter communication > 40pcs