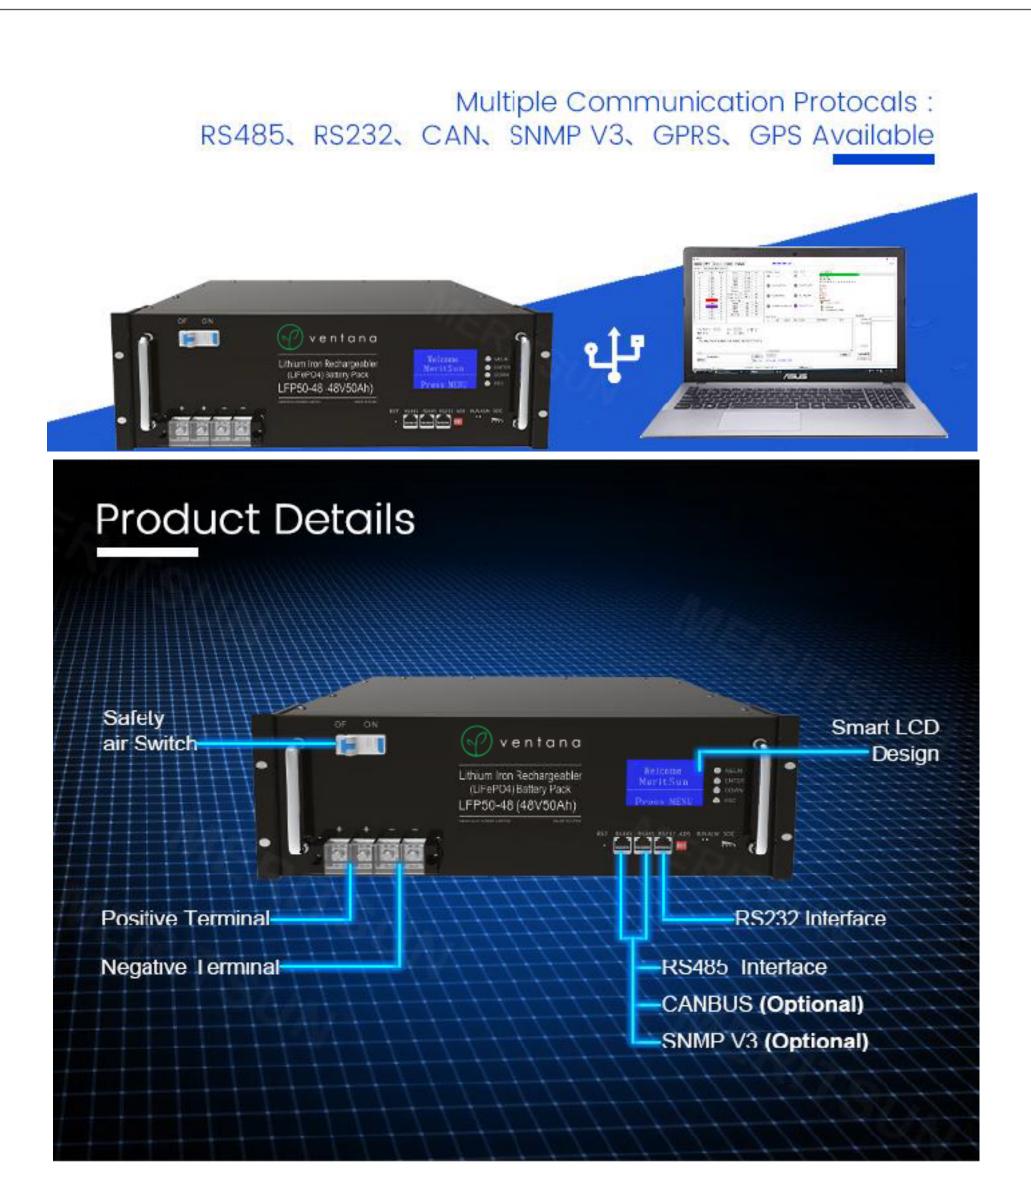

#### **Product Details**

- 1.The most popular models
  Powerwall are 5kwh, 7kwh and
  10kwh.
- 2.Max Continuous charge/discharge Current 100A, working current will be increase by the qty
- 3.LCD/LED display monitor
- 4.With RS232/RS485 communication on PC/Inverter
- 5.Two positive&Negative designed for many pcs in parallel connection and balance current effectively

#### TOP SELLING POWERWALL LIFEPO4 BATTERY

6.Support 16pcs in parallel connection for more storage, Battery with balance function

7.Battery with balance function when parallel connection