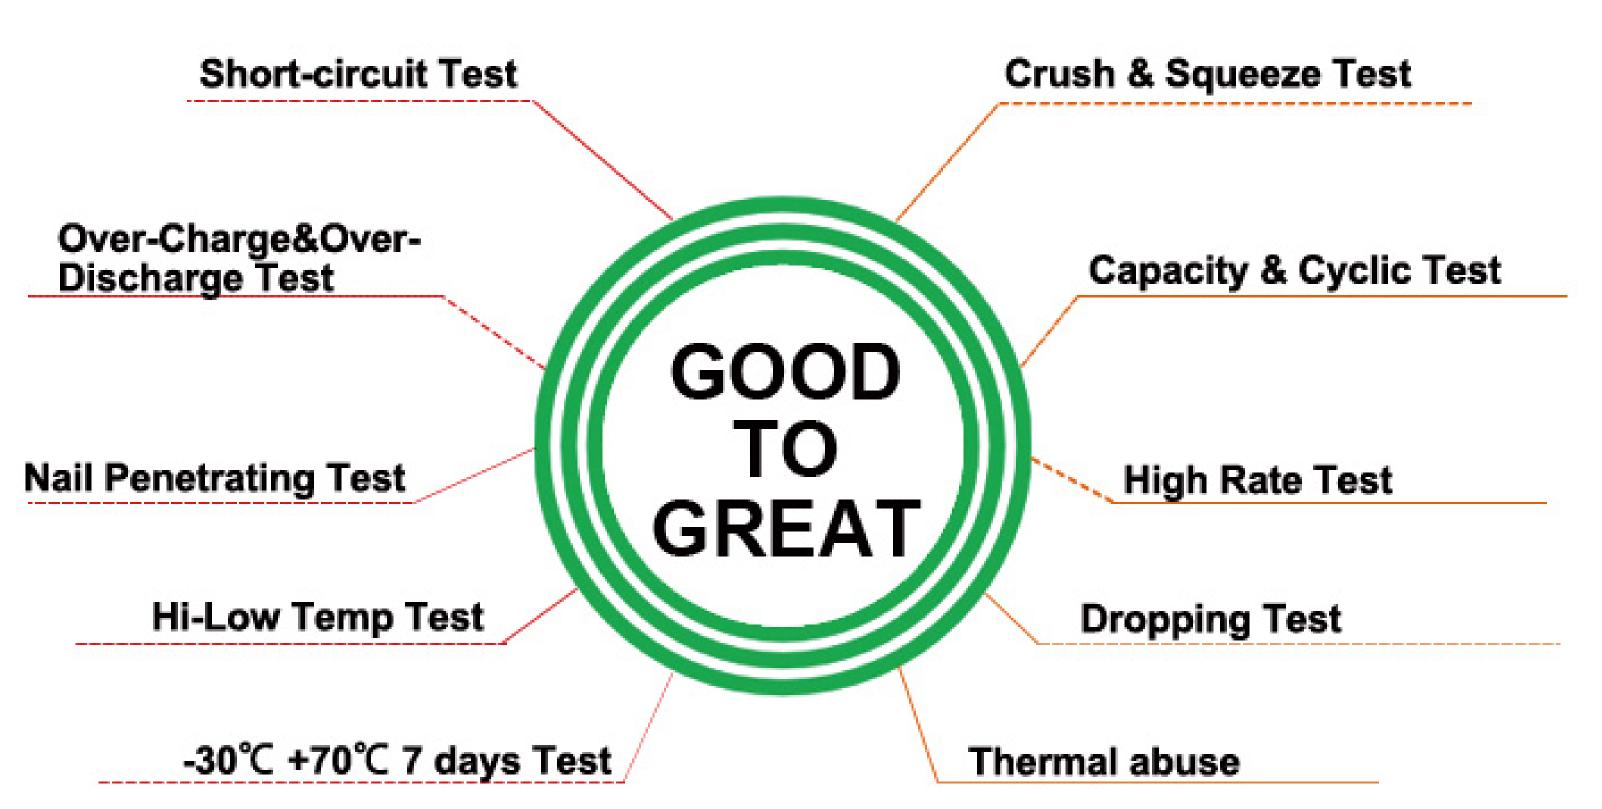

# ventana 2022



12V/24V Bluetooth / WIFI Access LiFePO4 Battery



Powerwall 2 Residential Energy Storage



48V Powerwall Home Battery



Powerpack System Solution









**EMPOWER BETTER LIFE** 

#### **BATTERY CELL PRODUCTION PROCESS FLOW CHART:**













#### TOP SELLING POWERWALL LIFEPO4 BATTERY



#### **Product Details**







- 1.The most popular models
  Powerwall are 5kwh, 7kwh and
  10kwh.
- 2.Max Continuous charge/discharge Current 100A, working current will be increase by the qty
- 3.LCD/LED display monitor
- 4.With RS232/RS485 communication on PC/Inverter
- 5.Two positive&Negative designed for many pcs in parallel connection and balance current effectively

#### TOP SELLING POWERWALL LIFEPO4 BATTERY





6.Support 16pcs in parallel connection for more storage, Battery with balance function

7.Battery with balance function when parallel connection





#### **Battery Basic information:**

48V Model: 48V 4.8KWH/7.2KWH/9.6KWH

Battery Type: Lithium Iron Phosphate(Lifepo4)

Factory voltage: 49.5-50.5V

Voltage at the end of discha