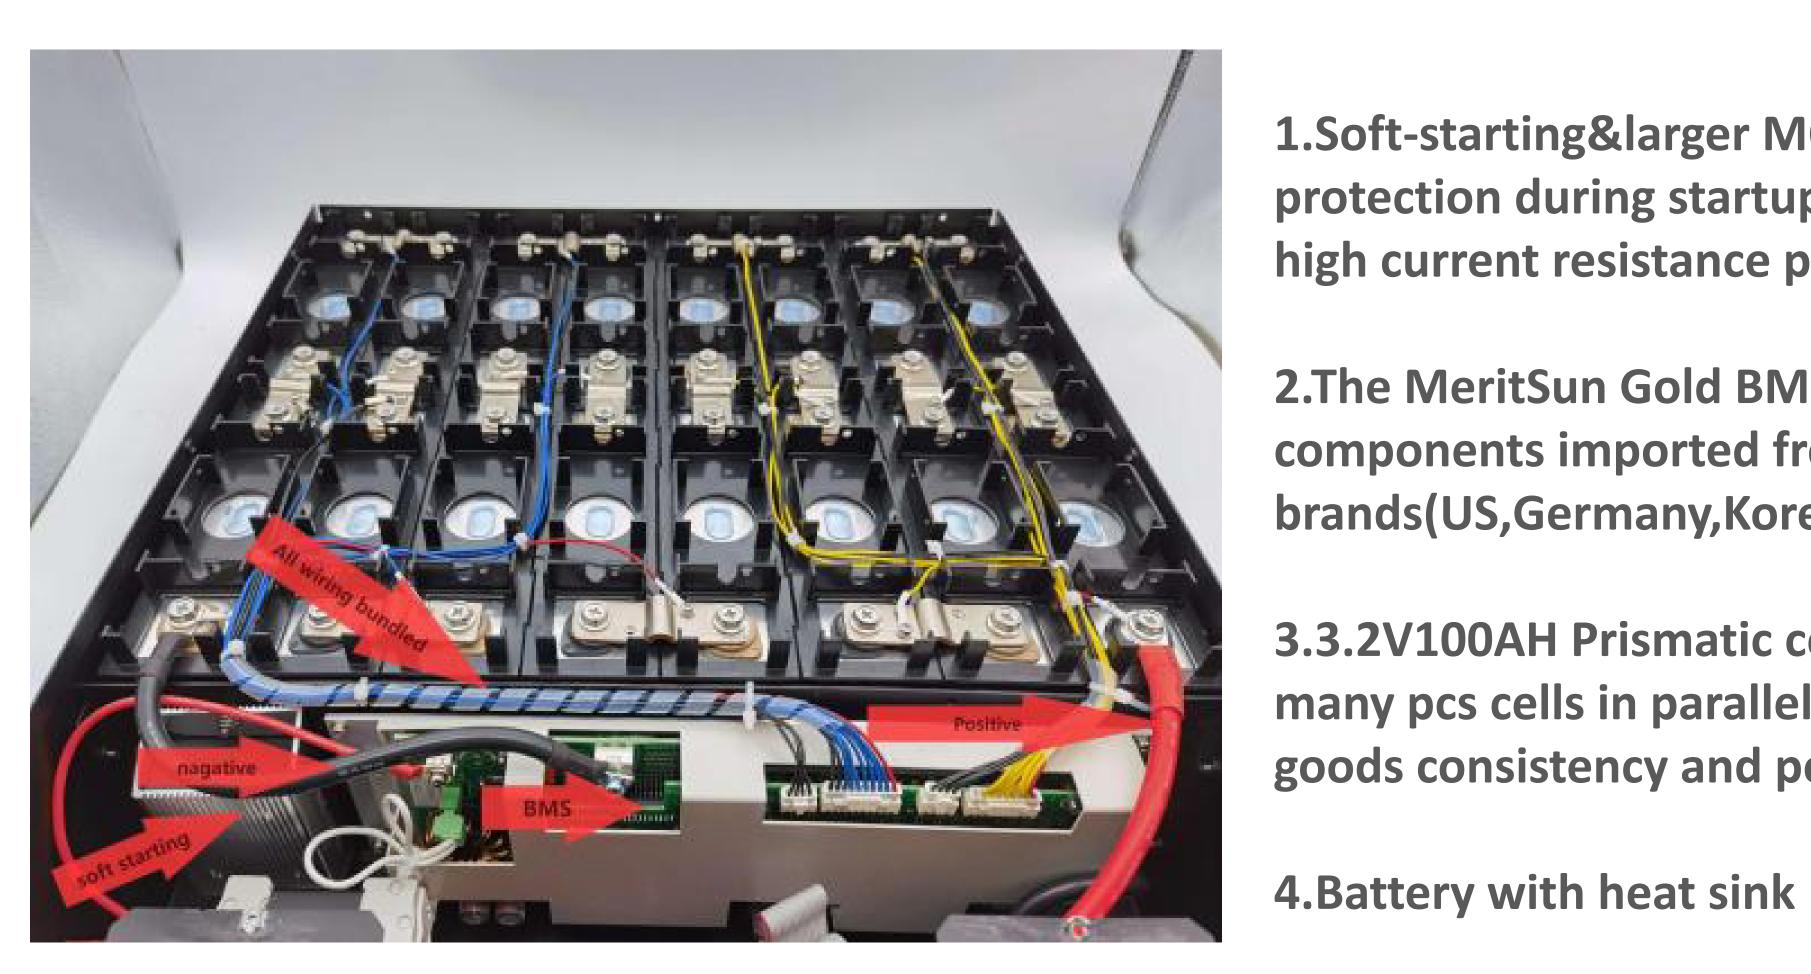

#### INNER STRUCTURE

- 1.Soft-starting&larger MOSFET avoid short-circuit protection during startup, and the battery has stronger high current resistance performance
- 2.The MeritSun Gold BMS adopts circuit boards and components imported from well-known foreign brands(US, Germany, Korea, Japan) for durable life.
- 3.3.2V100AH Prismatic cells: Can better to reduce many pcs cells in parallel or series connection for a goods consistency and performance