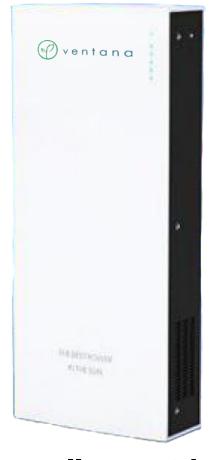

## ESS Rack Module Battery

#### TOP SELLING RACK MODULE LIFEPO3 BATTERY

- 1.The most selling models Powerwall are 5kwh and 10kwh.
- 2.Max Continuous charge/discharge Current 100A, working current will be increase by the qty
- 3.LCD/LED display monitor
- 4.With RS232/RS485 communication on PC/Inverter
- 5.Two positive&Negative designed for many pcs in parallel connection and balance current effectively
- 6. Supported 40pcs in parallel connection