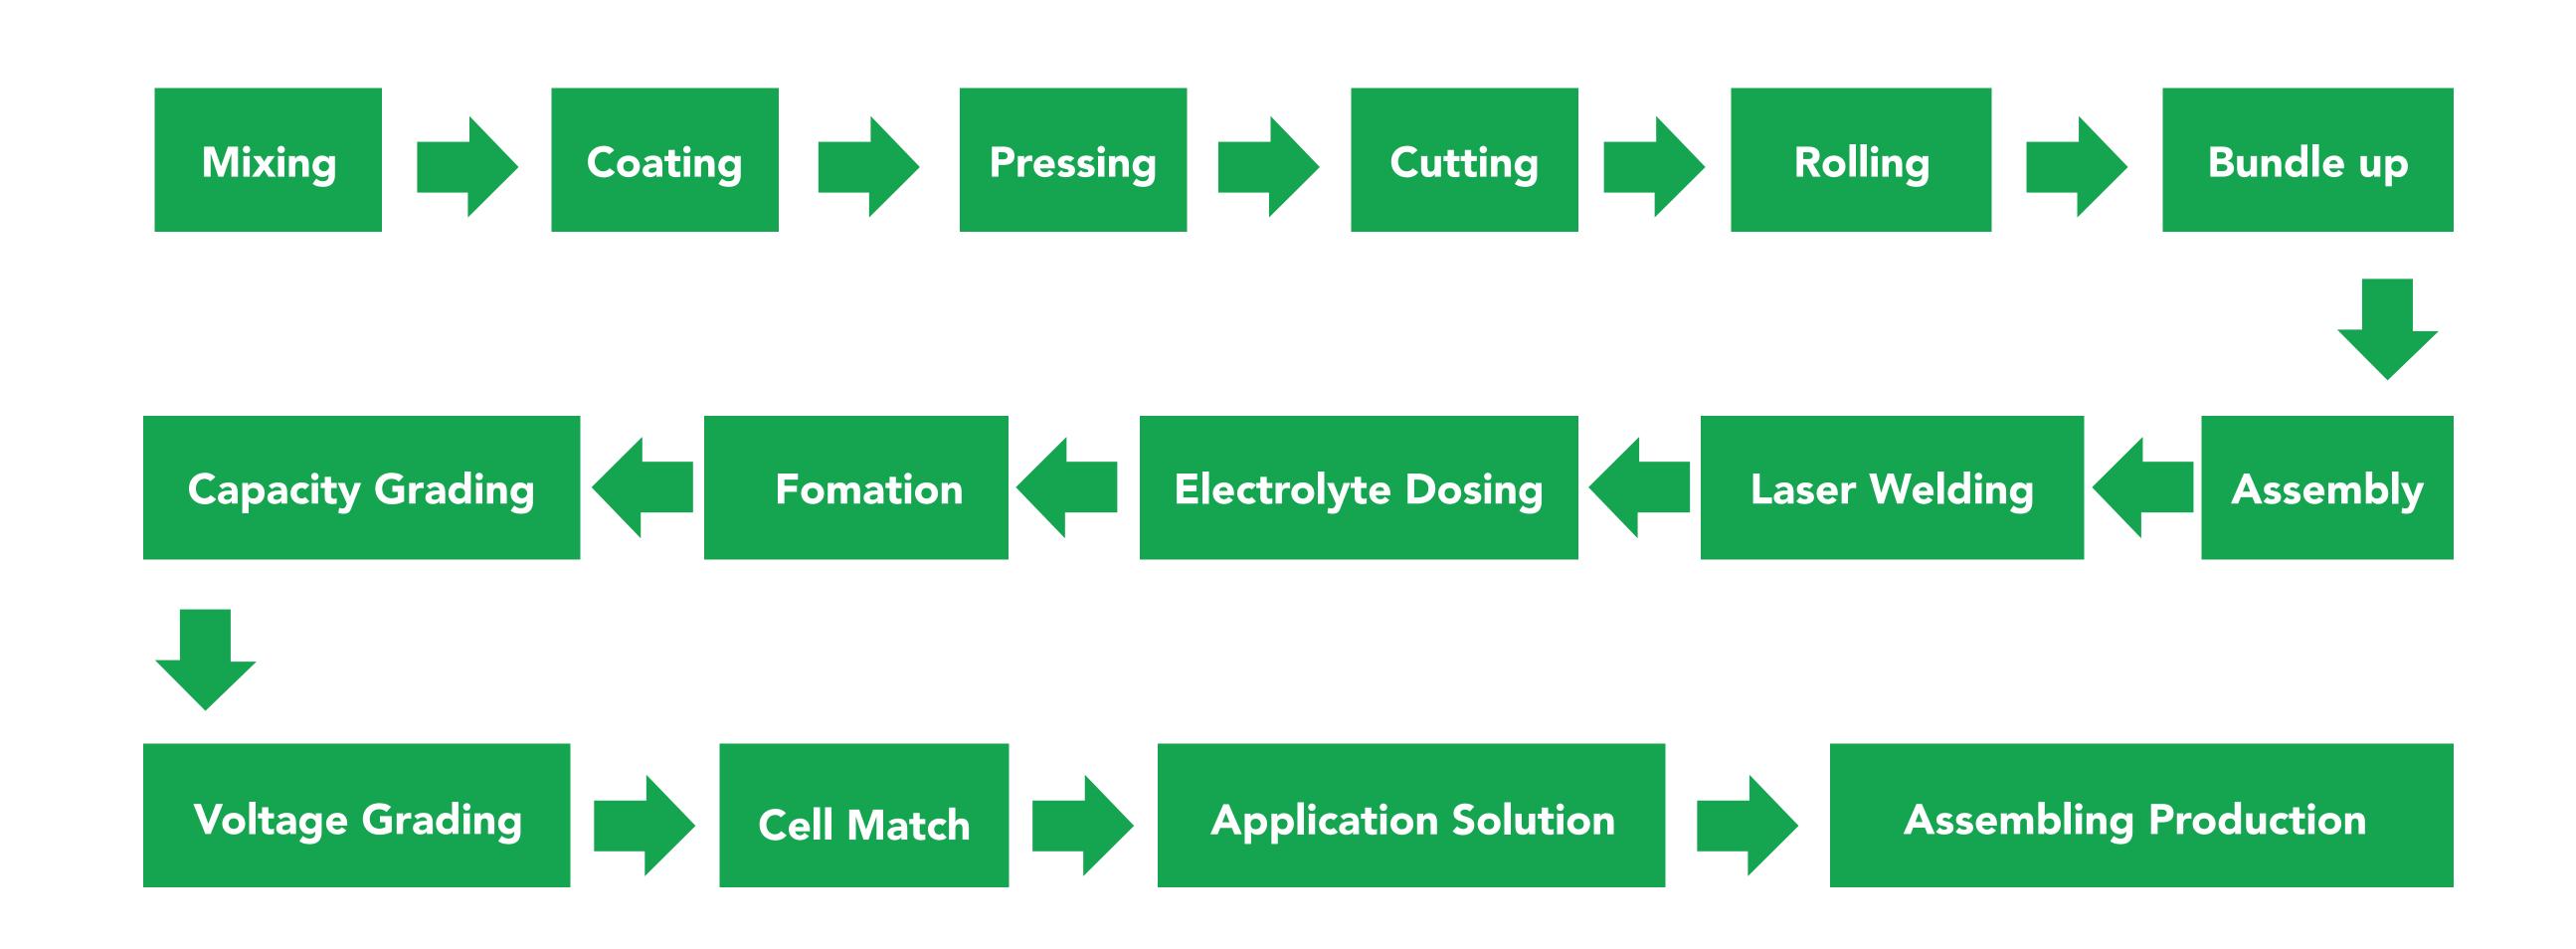

# ventana 2022



12V/24V Bluetooth / WIFI Access LiFePO4 Battery



Powerwall 2 Residential Energy Storage



48V Powerwall Home Battery



Powerpack System Solution









**EMPOWER BETTER LIFE** 

#### **BATTERY CELL PRODUCTION PROCESS FLOW CHART:**













#### TOP SELLING POWERWALL LIFEPO4 BATTERY



#### **Product Details**







- 1.The most popular models
  Powerwall are 5kwh, 7kwh and
  10kwh.
- 2.Max Continuous charge/discharge Current 100A, working current will be increase by the qty
- 3.LCD/LED display monitor
- 4.With RS232/RS485 communication on PC/Inverter
- 5.Two positive&Negative designed for many pcs in parallel connection and balance current effectively

#### TOP SELLING POWERWALL LIFEPO4 BATTERY





6.Support 16pcs in parallel connection for more storage, Battery with balance function

7.Battery with balance function when parallel connection





#### **Battery Basic information:**

48V Model: 48V 4.8KWH/7.2KWH/9.6KWH

Battery Type: Lithium Iron Phosphate(Lifepo4)

Factory voltage: 49.5-50.5V

Voltage at the end o