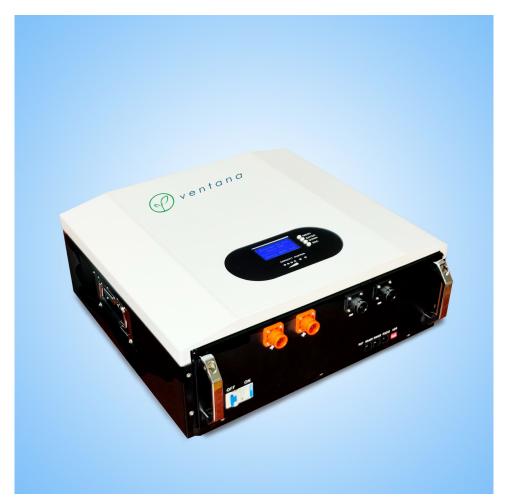

#### TOP SELLING POWERWALL LIFEPO4 BATTERY

#### **Product Details**

- 1.The most popular models
  Powerwall are 5kwh, 7kwh and
  10kwh.
- 2.Max Continuous charge/discharge Current 100A, working current will be increase by the qty
- 3.LCD/LED display monitor
- 4.With RS232/RS485 communication on PC/Inverter
- 5.Two positive&Negative designed for many pcs in parallel connection and balance current effectively

#### TOP SELLING POWERWALL LIFEPO4 BATTERY

6.Support 16pcs in parallel connection for more storage, Battery with balance function

7.Battery with balance function when parallel connection