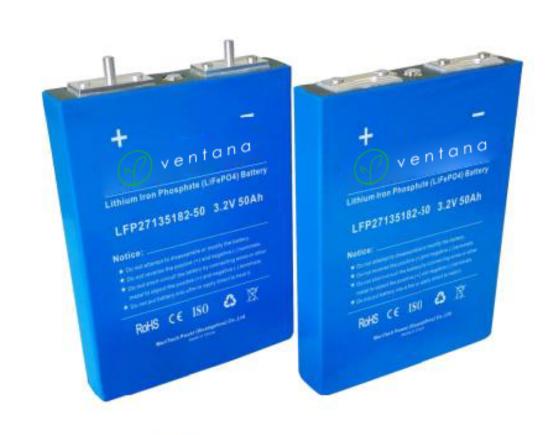

#### The selected of cell

- Cylindrical Cell:Small capacity,assembly size flexible
- E.g.Small capacity pack,pvc wraping,customized battery pack size limited,etc
- Prismatic Cell:Single cell with large capacity,reduce the parallel connection in parallel for battery pack,better consistency
- Punch Cell:Thin,customized size limited

#### INNER STRUCTURE

- 1.Soft-starting&larger MOSFET avoid short-circuit protection during startup, and the battery has stronger high current resistance performance
- 2.The MeritSun Gold BMS adopts circuit boards and components imported from well-known foreign brands(US, Germany, Korea, Japan) for durable life.
- 3.3.2V100AH Prismatic cells: Can better to reduce many pcs cells in parallel or series connection for a goods consistency and performance