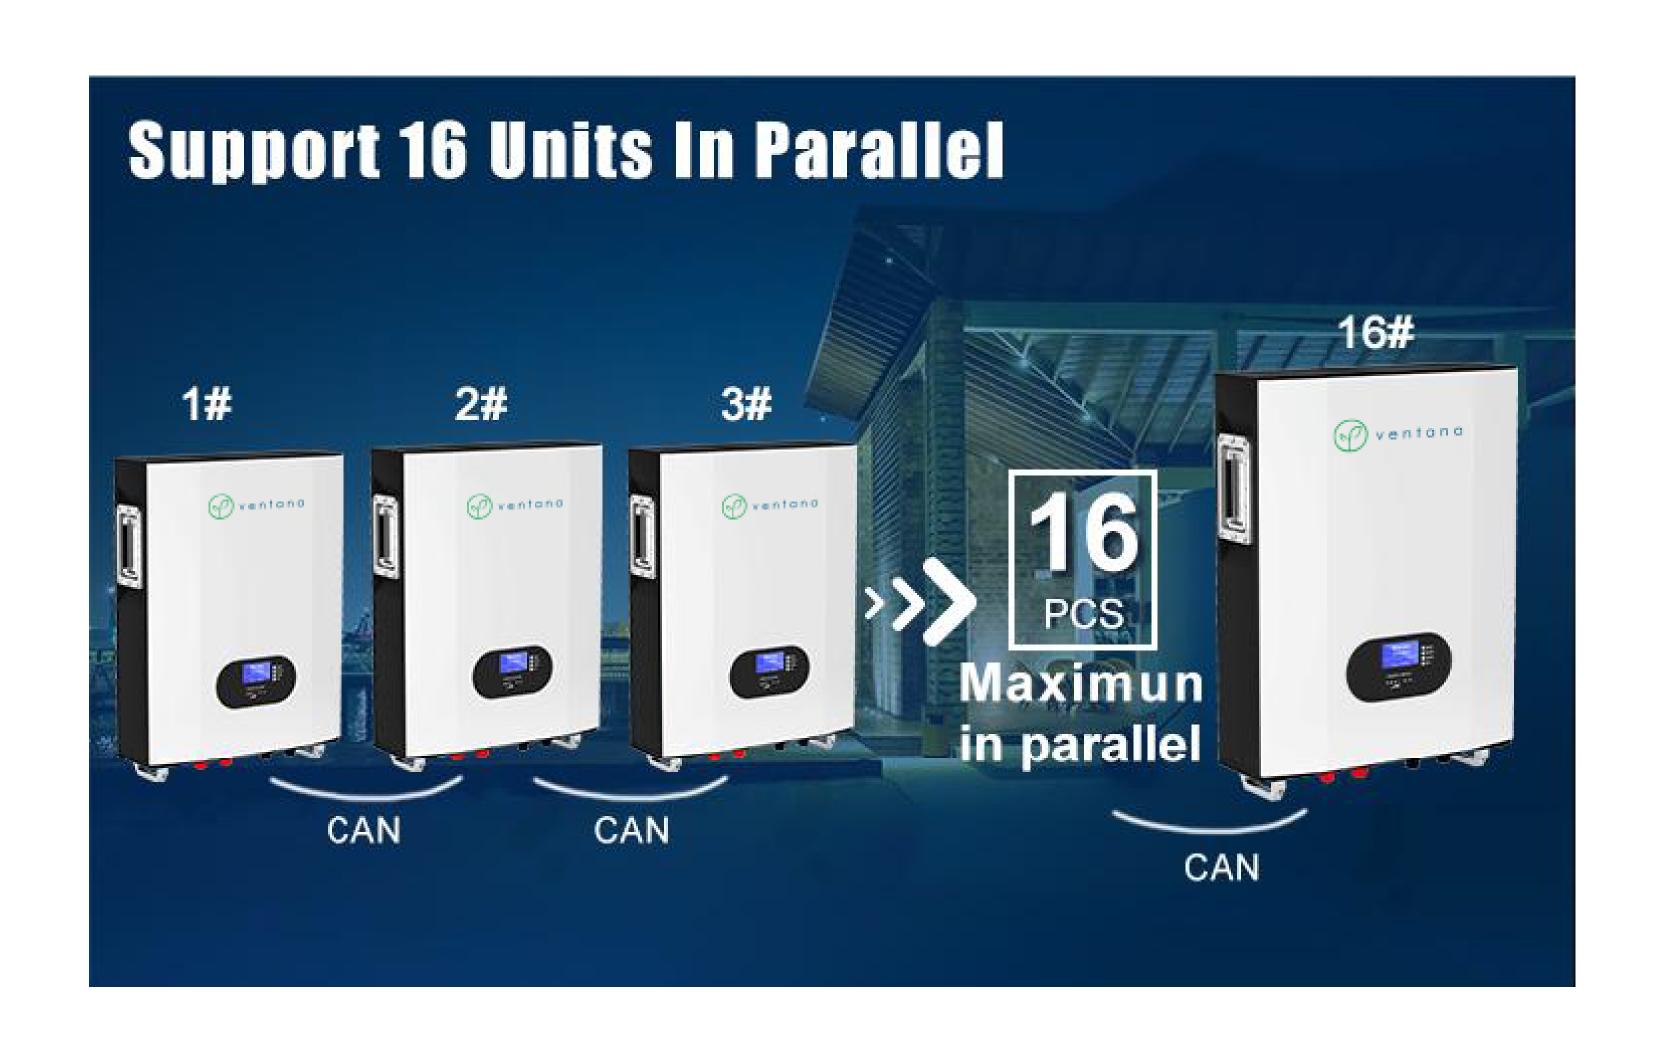

#### TOP SELLING POWERWALL LIFEPO4 BATTERY

6.Support 16pcs in parallel connection for more storage, Battery with balance function

7.Battery with balance function when parallel connection

#### TOP SELLING RACK MODULE LIFEPO3 BATTERY

- 1.The most selling models Powerwall are 5kwh and 10kwh.
- 2.Max Continuous charge/discharge Current 100A, working current will be increase by the qty
- 3.LCD/LED display monitor
- 4.With RS232/RS485 communication on PC/Inverter
- 5.Two positive&Negative designed for many pcs in parallel connection and balance current effectively
- 6. Supported 40pcs in parallel connection

#### **TOP SELLING 15KWH LIFE PO4 BATTERY**

- 1.The most selling models Powerwall are 15kwh.
- 2.Max Continuous charge/discharge Current 150A, working current will be increase by the qty
- 3.LCD/LED display monitor
- 4.With RS232/RS485 communication on PC/Inverter
- 5.Save more space:Portable wheels or wall mount installation optional (Can be indoor or outdoor use)
- 6.With inverter communication max can be 16pcs

without inverter communication > 40pcs