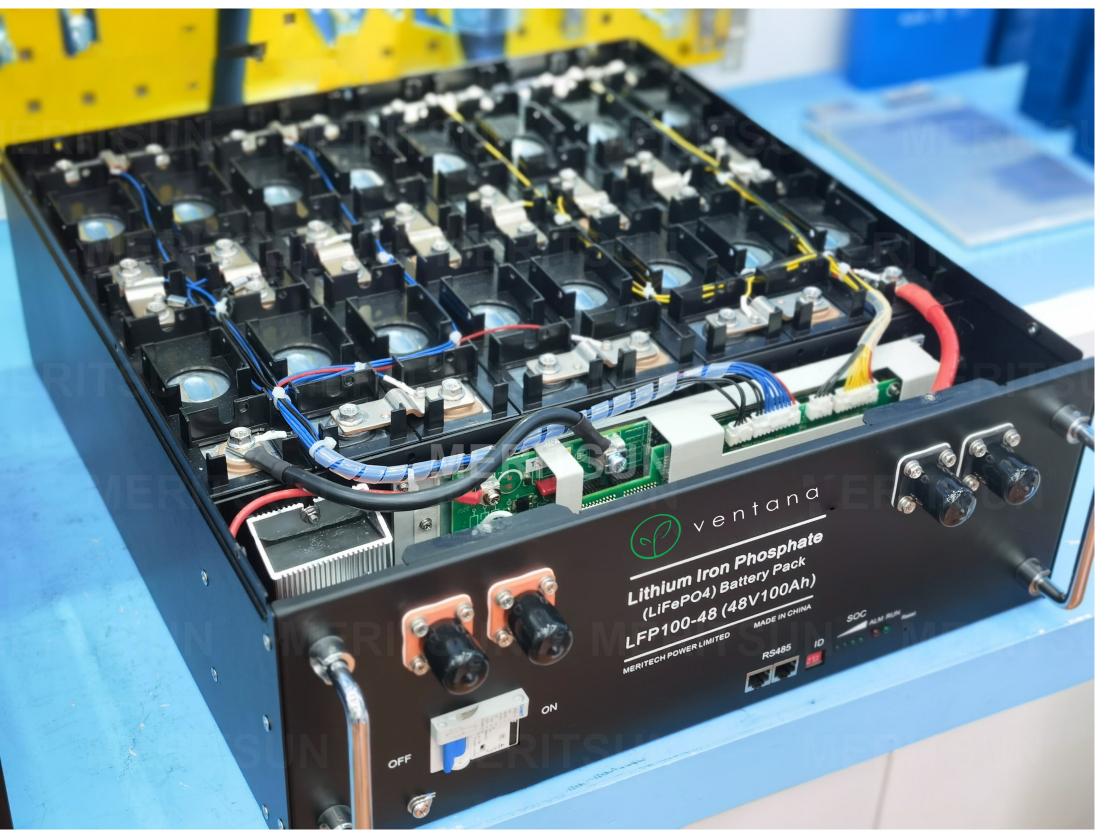

### Inner Structure

#### INNER STRUCTURE

- 1.Soft-starting&larger MOSFET avoid short-circuit protection during startup, and the battery has stronger high current resistance performance
- 2.The MeritSun Gold BMS adopts circuit boards and components imported from well-known foreign brands(US, Germany, Korea, Japan) for durable life.
- 3.3.2V100AH Prismatic cells: Can better to reduce many pcs cells in parallel or series connection for a goods consistency and performance

#### **INNER STRUCTURE**

1.All cells are fixed with special brackets to improve safety and shock resistance.

The cells are connected with special copper sheets, which can withstand high current.

- 2.Smart BMS:Via temperature sensor&signal wiring to collect each cells information then total will via BMS output to LCD display
- 3.All wiring will be bundle for safety and avoid damage from shipping and moving
- 4. Each cells will be screw connection instead of traditional welding connection for easy to do aftersales service if needed.

(the safety of aluminum shell core adopted by us will be higher than that of punch cell)