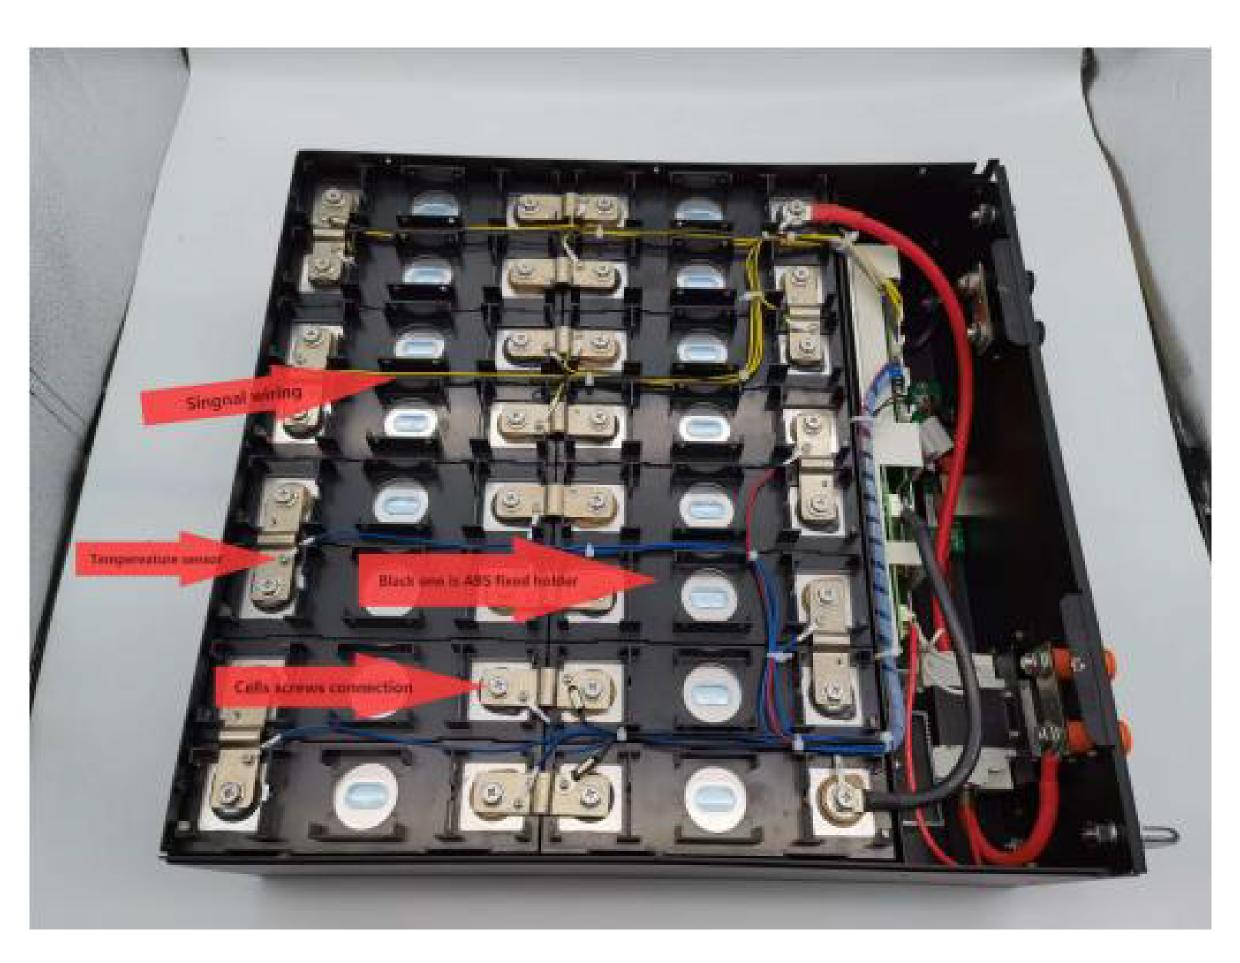

#### **INNER STRUCTURE**

1.All cells are fixed with special brackets to improve safety and shock resistance.

The cells are connected with special copper sheets, which can withstand high current.

- 2.Smart BMS:Via temperature sensor&signal wiring to collect each cells information then total will via BMS output to LCD display
- 3.All wiring will be bundle for safety and avoid damage from shipping and moving
- 4. Each cells will be screw connection instead of traditional welding connection for easy to do aftersales service if needed.