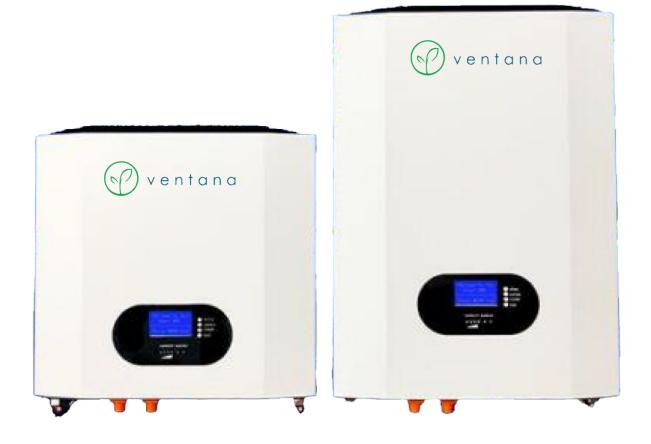

#### TOP SELLING POWERWALL LIFEPO4 BATTERY

#### **Product Details**

- 1.The most popular models
  Powerwall are 5kwh, 7kwh and
  10kwh.
- 2.Max Continuous charge/discharge Current 100A, working current will be increase by the qty
- 3.LCD/LED display monitor
- 4.With RS232/RS485 communication on PC/Inverter
- 5.Two positive&Negative designed for many pcs in parallel connection and balance current effectively

#### TOP SELLING POWERWALL LIFEPO4 BATTERY

6.Support 16pcs in parallel connection for more storage, Battery with balance function

7.Battery with balance function when parallel connection

#### **Battery Basic information:**

48V Model: 48V 4.8KWH/7.2KWH/9.6KWH

Battery Type: Lithium Iron Phosphate(Lifepo4)

Factory voltage: 49.5-50.5V

Voltage at the end of discharge: 40-42.5V

Charge voltage: 53.2V-54V

Cell: 3.2V100AH Prismatic cells

51.2V Model: 51.2V 5.12KWH/7.68KWH/10.24KWH

Battery Type: Lithium Iron Phosphate(Lifepo4)

Factory voltage: 52.8V-53.9V

Voltage at the end of discharge: 42.5-45.5V

Charge voltage: 56.8V-57.6V

Cell: 3.2V100AH Prismatic cells