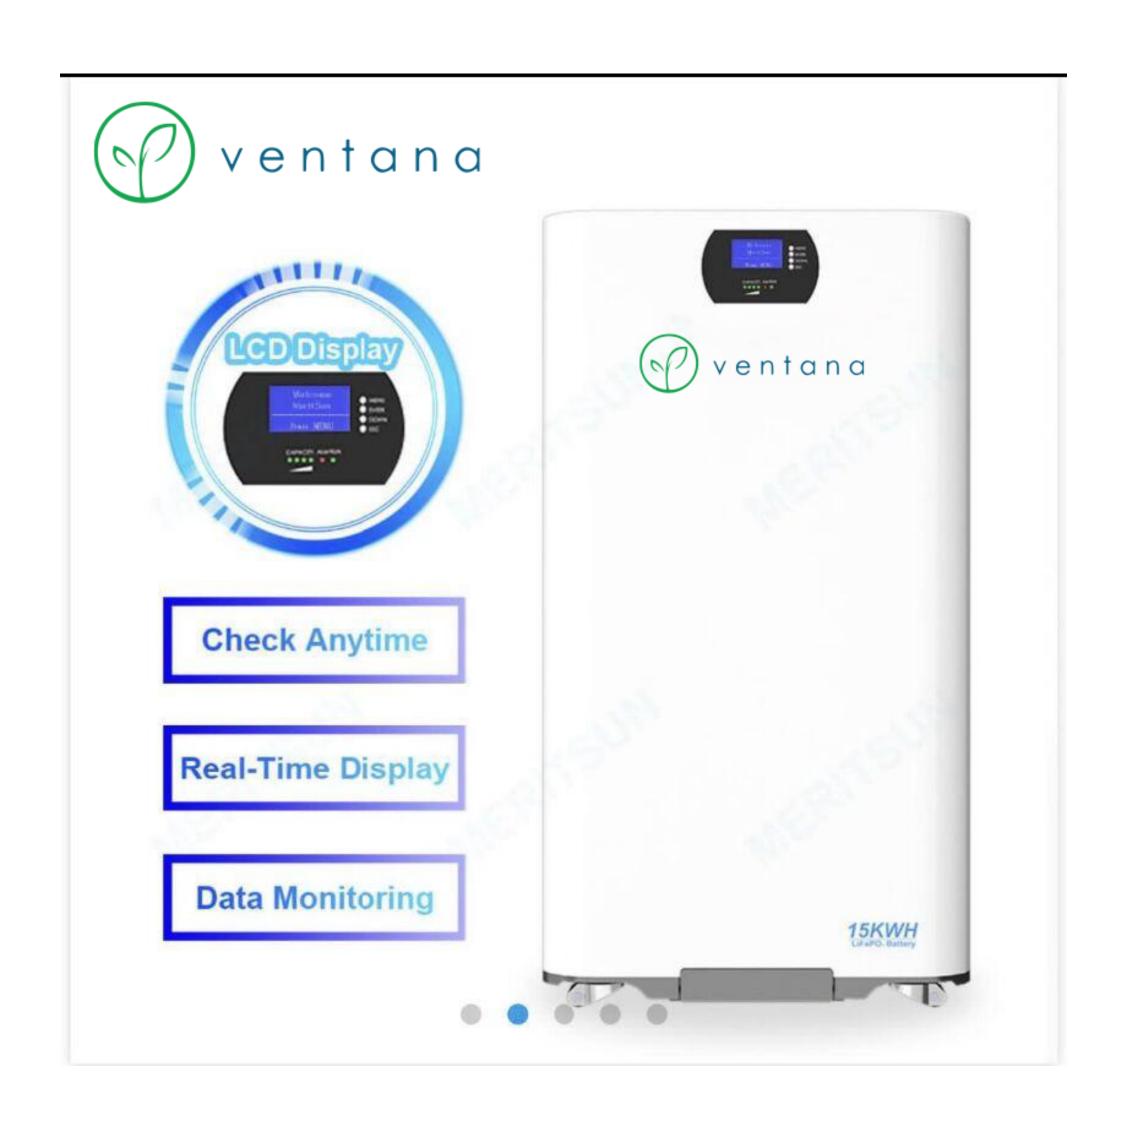

#### **TOP SELLING 15KWH LIFE PO4 BATTERY**

- 1.The most selling models Powerwall are 15kwh.
- 2.Max Continuous charge/discharge Current 150A, working current will be increase by the qty
- 3.LCD/LED display monitor
- 4.With RS232/RS485 communication on PC/Inverter
- 5.Save more space:Portable wheels or wall mount installation optional (Can be indoor or outdoor use)
- 6.With inverter communication max can be 16pcs

without inverter communication > 40pcs