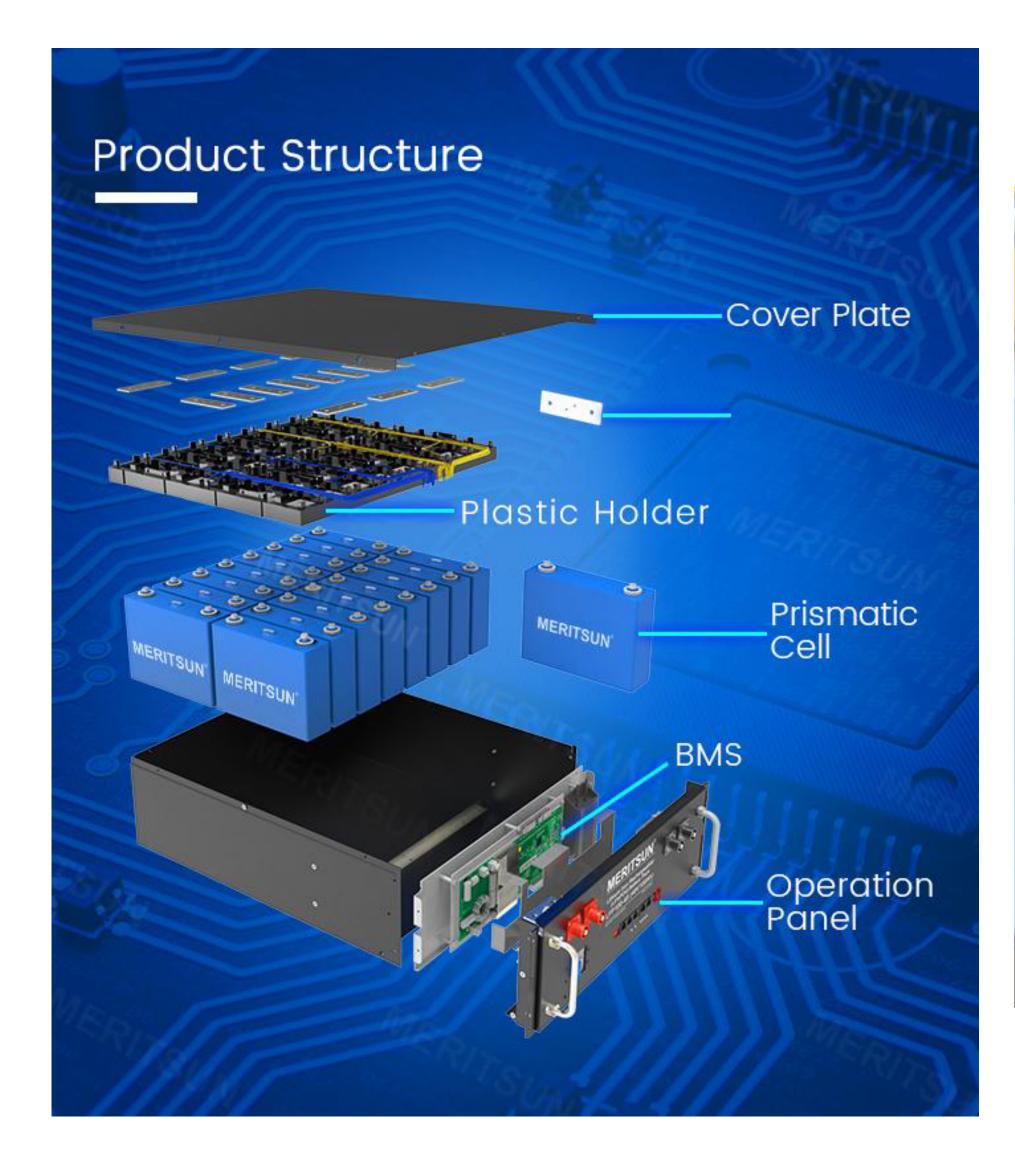

00AH Prismatic cells: Can better to reduce many pcs cells in parallel or series connection for a goods consistency and performance

#### **INNER STRUCTURE**





1.All cells are fixed with special brackets to improve safety and shock resistance.

The cells are connected with special copper sheets, which can withstand high current.

- 2.Smart BMS:Via temperature sensor&signal wiring to collect each cells information then total will via BMS output to LCD display
- 3.All wiring will be bundle for safety and avoid damage from shipping and moving
- 4. Each cells will be screw connection instead of traditional welding connection for easy to do aftersales service if needed.

(the safety of aluminum shell core adopted by us will be higher than that of punch cell)

#### **BATTERY INTRODUCTION**







#### **INVERTER PARTNER**





Communication compatible:
Deye,Sol-Ark,Victron,
Megarevo,Growatt/Sacolar,
Lux powerteck,