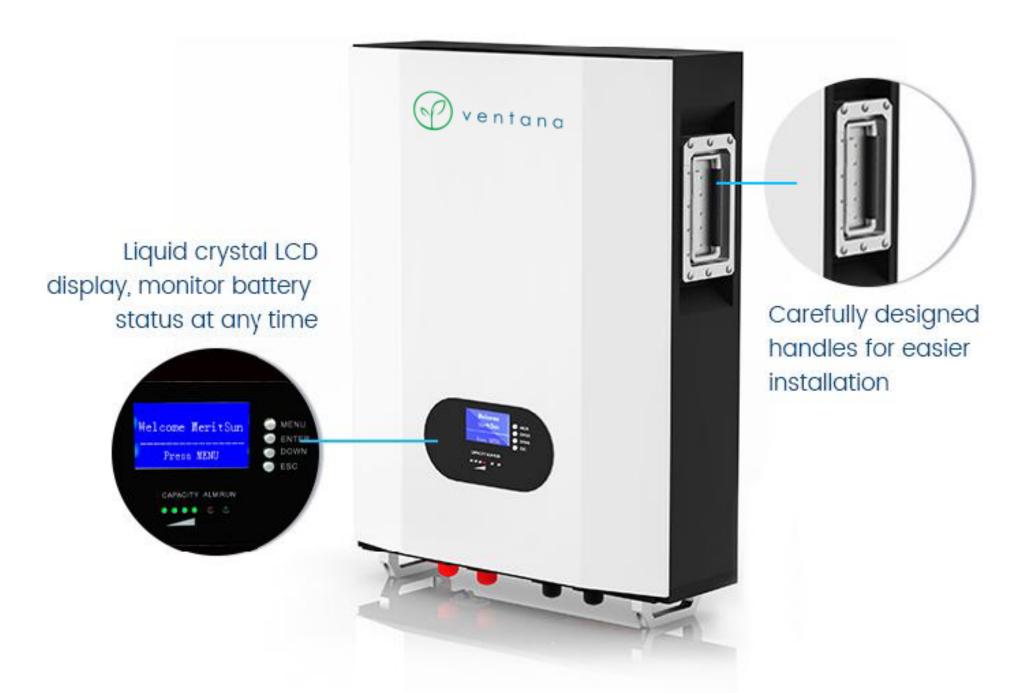

#### TOP SELLING POWERWALL LIFEPO4 BATTERY

#### **Product Details**

- 1.The most popular models
  Powerwall are 5kwh, 7kwh and
  10kwh.
- 2.Max Continuous charge/discharge Current 100A, working current will be increase by the qty
- 3.LCD/LED display monitor
- 4.With RS232/RS485 communication on PC/Inverter
- 5.Two positive&Negative designed for many pcs in parallel connection and balance current effectively

#### TOP SELLING POWERWALL LIFEPO4 BATTERY

6.Support 16pcs in parallel connection for more storage, Battery with balance function

7.Battery with balance function when parallel connection