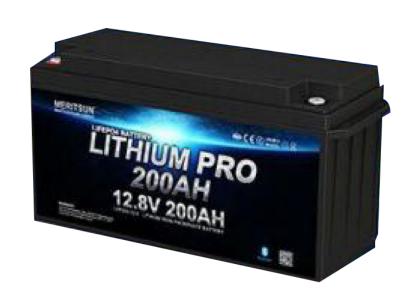

#### TOP SELLING POWERWALL LIFEPO4 BATTERY

#### **Product Details**

- 1.The most popular models
  Powerwall are 5kwh, 7kwh and
  10kwh.
- 2.Max Continuous charge/discharge Current 100A, working current will be increase by the qty
- 3.LCD/LED display monitor
- 4.With RS232/RS485 communication on PC/Inverter
- 5.Two positive&Negative designed for many pcs in parallel connection and balance current effectively

#### TOP SELLING POWERWALL LIFEPO4 BATTERY

6.Support 16pcs in parallel connection for more storage, Battery with balance function

7.Battery with balance function when parallel connection